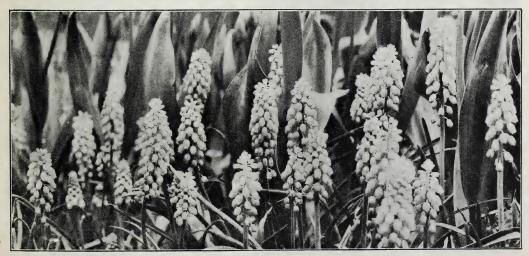

## **MUSCARI** (GRAPE HYACINTH)

Early flowering, dwarf growing plants producing numerous spikes of globular or urn shaped flowers which have a grape-like appearance. They are perfectly hardy, increase rapidly and flower more freely each year as they become established. They are most attractive when planted in masses or large groups in beds and borders, a charming effect being produced by planting them among late flowering tulips, their clear light blue color making an effective ground-work which will harmonize especially well with flowers of yellow, bronze or purplish tones.

Plant two to three inches deep in any ordinary garden soil or for flowering indoors, four to six bulbs in a five inch pot.

Heavenly Blue. The largest flowered and most desirable variety of the species. Color bright sky blue. Height about eight inches. 60 cents per 10; \$4.00 per 100.

MUSCARI (Grape Hyacinth)